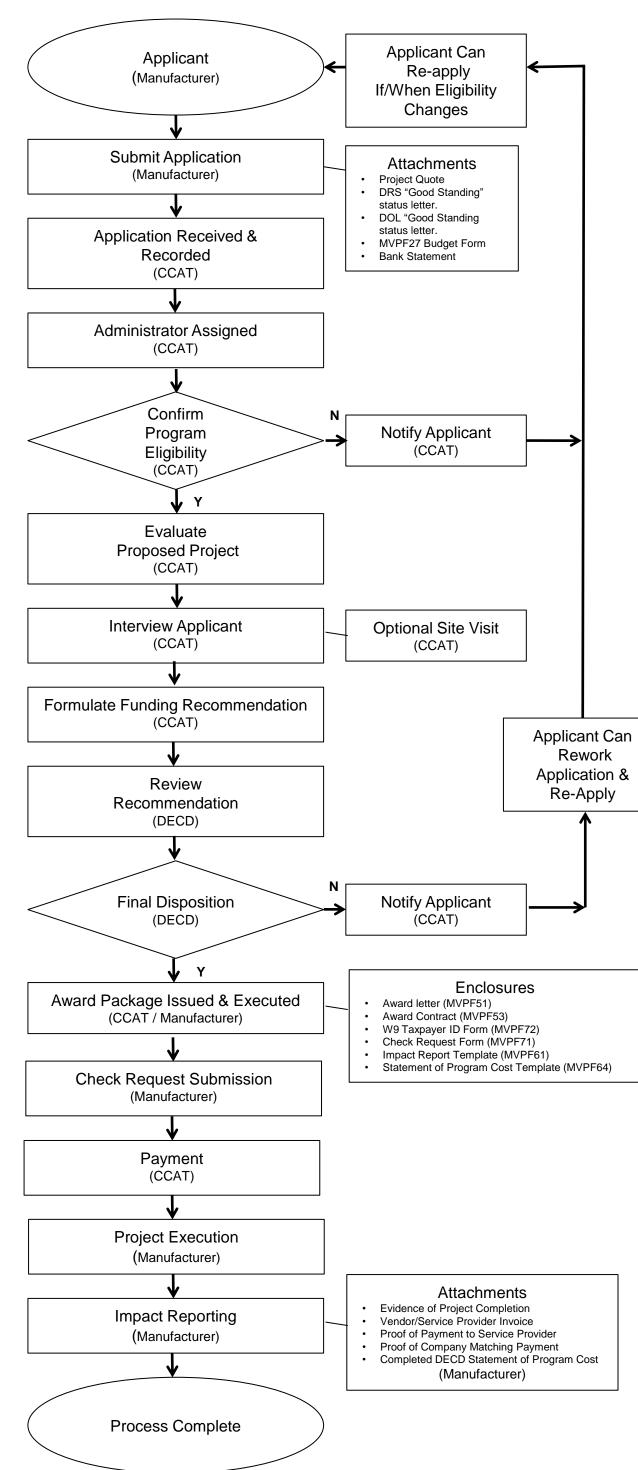

# Manufacturing Voucher Program (MVP) Administrative Process

#### **Application**

Approx. Processing Time: First-come first-served

#### **Eligibility**

Approx. Processing Time:
(1) Day following beginning of applicant review.

### **Due Diligence**

Approx. Processing Time:
(2) Days following eligibility confirmation.

#### **Recommendation**

Approx. Processing Time:

(2) Days following completion of due diligence.

Approx. Processing Time:

(5) Days following receipt of recommendation.

#### **Award**

Approx. Processing Time:

(3) Days following receipt of final disposition.

## <u>Payment</u>

Approx. Processing Time:

(15) Days following receipt of completed check request form.

## **Project Execution**

Approx. Processing Time:

As stipulated in manufacturer's application.

## Reporting

Approx. Processing Time:

Due 6-months following project completion.

CCAT = The Connecticut Center for Advanced Technology, Inc.

DECD = CT Department of Economic & Community Development